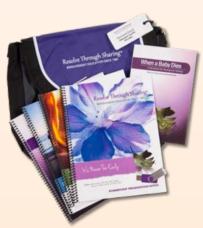

Our **Neonatal and Pediatric Bereavement Sample Kit** provides you with a close-up view of a wide variety of products. This preview approach will allow you to see how each product will enhance your ability to create meaningful relationships with and provide helpful information to those for whom you care.

Pictured items are the In Memory Of My Precious Baby Remembrance Journal (p. 8), the In Memory Of keepsake (pp. 9 & 14), the PRAM Badge Card (p. 22), and the RTS Premium Complete Memory Box (p. 29).