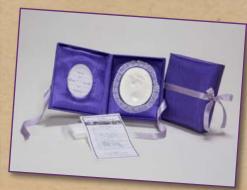

Our **Neonatal and Pediatric Bereavement Sample Kit** provides you with a close-up view of a wide variety of products. This preview approach will allow you to see how each product will enhance your ability to create meaningful relationships with and provide helpful information to those for whom you care.

Pictured items are the In Memory Of My Precious Baby Remembrance Journal (p. 8), the In Memory Of keepsake (pp. 9 & 14), the PRAM Badge Card (p. 22), and the RTS Premium Complete Memory Box (p. 29).

### **Neonatal and Pediatric Bereavement Sample Kit**

RTS 2030-E / RTS 2030-S

Includes the following items assembled inside an RTS Folder:

- Baby Ring
- Resource Booklet
- Door Card
- Newborn Death
- A Time for Peace
- In Memory Of
- A Father's Grief
- Understanding Grief

- Talking With Children About Perinatal Loss
- Grief of Grandparents
- Peace & Remembrance
- Leaf and Teardrop Note Card
- Gone But Not Forgotten Card (English only)
- Understanding Suicide

- Family and Friends: How You Can Help When a Child Dies
- Planning a Special Goodbye
- Remembrance of Blessing
- With Deepest Sympathy
- When Your Child is Dying
- Handprint Poem (small)