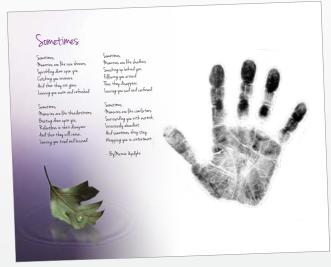

### **Door Card** RTS 5101-E / RTS 5101-S

Place the door card on a hospital room door to alert staff that a death has occurred and to remind them to be sensitive when entering. The back of the card features the "Fallen Leaf" poem and may be offered to families as a keepsake in memory of their loved one.

### **Gone But Not Forgotten Card**

RTS 5102

The RTS leaf and teardrop image is featured on the front of this card. The inside includes the "Fallen Leaf" poem and the message, "With deepest sympathy..." Envelope included.

### Leaf and Teardrop Note Card RTS 5301

Featuring the RTS leaf and teardrop on the front, the inside of the card is blank and serves as a sympathy card. Envelope included.

> Sold in packs of 10 \$21.00 per pack

### Gone But Not Forgotten Card RTS 5102

The RTS leaf and teardrop image is featured on the front of this card. The inside includes the "Fallen Leaf" poem and the message, "With deepest sympathy..." Envelope included.