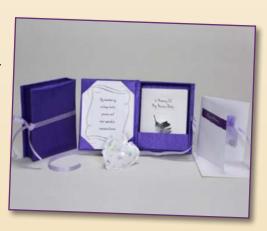

Pictured items are the Miscarriage Support Folder (p. 5), the PRAM Badge Card (p. 22), and the RTS TinyHeart (p. 28).

#### **Perinatal Bereavement Sample Kit**

RTS 2020-E / RTS 2020-S

Includes the following items assembled inside an RTS Parent Booklet:

- Baby Ring
- Door Card
- Newborn Death
- Difficult Choices
- Miscarriage
- Ectopic Pregnancy
- Stillbirth
- Autopsy
- In Memory Of

- A Father's Grief
- Grief of Grandparents
- In Memory Of My Precious Baby Journal
- Peace & Remembrance
- Gone But Not Forgotten Card (English only)
- Leaf and Teardrop Note Card
- Family and Friends: How You Can Help When a Baby Dies
- Talking With Children About Perinatal Loss
- Learning You Will Miscarry
- Pregnancy Following Loss
- Caring for Yourself After a Loss
- Loss of One or More Multiples
- Waiting for Birth and Death
- Planning a Special Goodbye
- Remembrance of Blessing

\$49.50 each