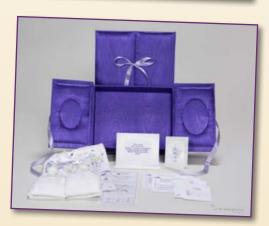

Our **Perinatal Bereavement Sample Kit** will provide you with a close-up view of a variety of products. This preview approach will allow you to see how each product will enhance your ability to create meaningful relationships with and provide helpful information to those for whom you care.

Pictured items are the Miscarriage Support Folder (p. 5), the PRAM Badge Card (p. 22), and the RTS TinyHeart (p. 28).