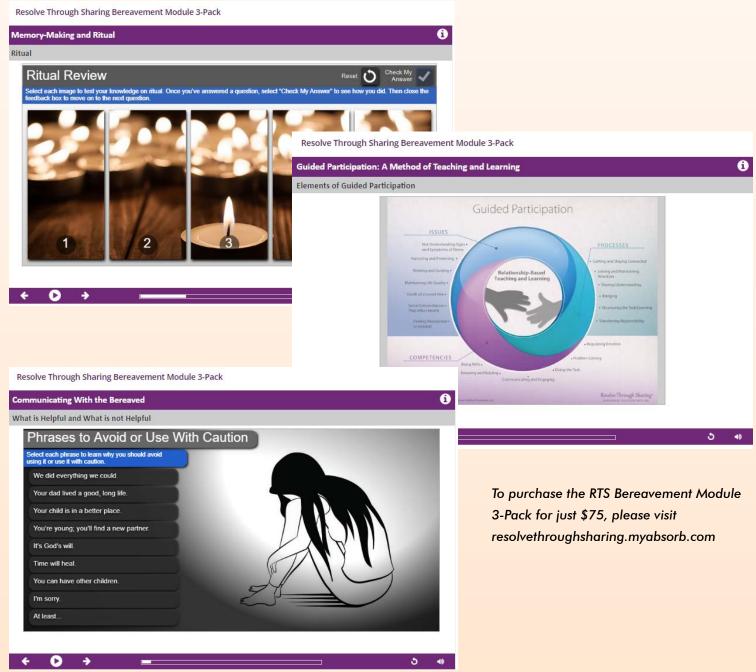

### **Online Modules**

As the leading provider of bereavement education and resources for healthcare professionals worldwide, RTS introduces new, state-of-the-art online modules.

RTS modules are user-friendly, interactive, evidence-based, and available 24/7. As a critical component of the RTS blended-learning trainings, they provide in-depth introductions to fundamental bereavement topics appropriate for professionals who may interact with the bereaved. You can complete the modules by taking RTS Bereavement Training, or you can complete them independently by purchasing the RTS Bereavement Module 3-Pack. The modules are suitable for individual training as well as training for entire healthcare organizations — for which group discounts are available. Continuing education offered for nursing and social work. Additional disciplines (e.g., chaplains, genetic counselors) can apply for continuing education credit through their respective accrediting bodies.

The RTS Bereavement Module 3-Pack includes the following courses:

### **Communicating With the Bereaved**

**Purpose:** Learn what to say and what to do when interacting with the bereaved.

**Objectives:** As a result of completing this lesson, the learner will be able to:

### **Memory-Making and Ritual**

**Purpose:** Learn the importance of keepsakes, memorials, and rituals for the bereaved when a loved one dies.

**Objectives:** As a result of completing this lesson, the learner will be able to:

### **Guided Participation: A Method of Teaching and Learning**

**Purpose:** Learn what sets Guided Participation apart from other methods of teaching and learning, and how it supports relationship-based care and practice.