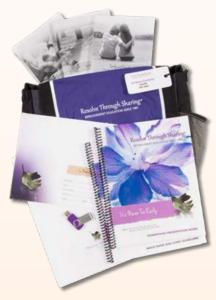

Our **Perinatal Bereavement Sample Kit** will provide you with a close-up view of a variety of products. This preview approach will allow you to see how each product will enhance your ability to create meaningful relationships with and provide helpful information to those for whom you care.

Pictured items are the Miscarriage Support Folder (p. 5), the PRAM Badge Card (p. 22), and the RTS TinyHeart (p. 28).