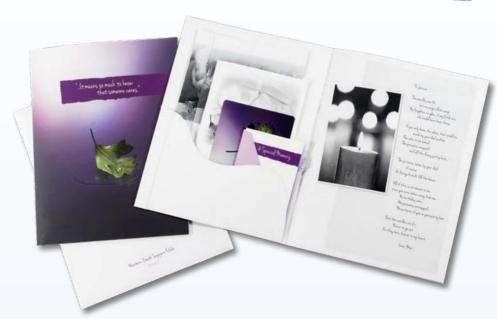

### **Gone But Not Forgotten Card**

RTS 5102

The RTS leaf and teardrop image is featured on the front of this card. The inside includes the "Fallen Leaf" poem and the message, "With deepest sympathy..." Envelope included.

### Leaf and Teardrop Note Card RTS 5301

Featuring the RTS leaf and teardrop on the front, the inside of the card is blank and serves as a sympathy card. Envelope included.

> Sold in packs of 10 \$21.00 per pack

### Gone But Not Forgotten Card RTS 5102

The RTS leaf and teardrop image is featured on the front of this card. The inside includes the "Fallen Leaf" poem and the message, "With deepest sympathy..." Envelope included.

### **Leaf and Teardrop Note Card** *RTS* 5301

Featuring the RTS leaf and teardrop on the front, the inside of the card is blank and serves as a sympathy card. Envelope included.

> Sold in packs of 10 \$21.00 per pack