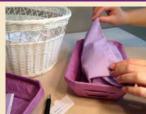

The **Hand**ling part of the system was created with the staff in mind. The Insert provides a final resting place for baby, and when used with the Handling Carrier, it provides staff with a solution to confidently transport the baby through public areas to the morgue or pathology in a manner that is respectful to both the caregiver, and the baby.

### Handling...

In staff area, remove Insert with baby from Basket.

Prepare baby, fold Coverlet over baby. Place keepsakes inside the Memory Box™.

Secure Insert lid with the ribbon ties and fill out ID card located on the end of the insert base.