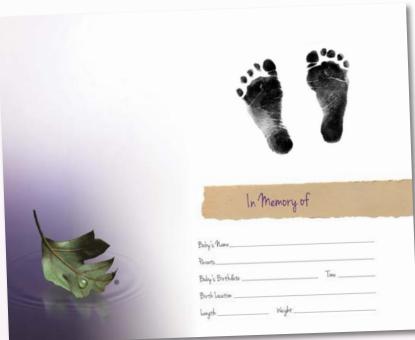

### In Memory Of RTS 5111-E / RTS 5111-S

With the help of staff, parents can use this card to record information about their baby, add baby's footprints, a photo, or a lock of hair. Suitable for framing.  $(8" \times 10")$ 

Sold in packs of 10 \$21.00 per pack

When a Baby Dies: A Handbook for Healing and Helping RTS 2351

When a Baby Dies looks at individual stories of miscarriage, ectopic pregnancy, stillbirth, newborn death, and loss in a multiple gestation pregnancy. 165 pages

### In Memory Of RTS 5111-E / RTS 5111-S

With the help of staff, parents can use this card to record information about their baby, add baby's footprints, a photo, or a lock of hair. Suitable for framing. (8" x 10")

> Sold in packs of 10 \$21.00 per pack