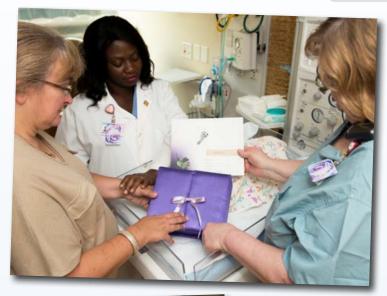

Our **Perinatal Bereavement Sample Kit** will provide you with a close-up view of a variety of products. This preview approach will allow you to see how each product will enhance your ability to create meaningful relationships with and provide helpful information to those for whom you care.

Pictured items are the Miscarriage Support Folder (p. 5), the PRAM Badge Card (p. 22), and the RTS TinyHeart (p. 28).