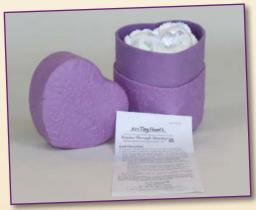

### RTS TinyHeart™

TinyHeart discreetly holds a miscarriage remains container and offers respectful disposition options for a pregnancy loss occurring at less than 20 weeks. The sachet heart pillow may be placed on top of the tissue container (not included) to cushion movement and act as a visual softener. TinyHeart may be buried as a whole, or the tissue container may be removed for burial or cremation, leaving TinyHeart and the sachet heart pillow as special keepsakes. Made of purple hand-crafted paper with a padded lid and ID label. TinyHeart includes a Sachet Heart Pillow and staff checklist. Heart Size:  $5"x \ 4"/2"$  outer dimensions;  $3"/4" \ x \ 4"/4"$  interior.

Item Number 89300 \$10.91 each