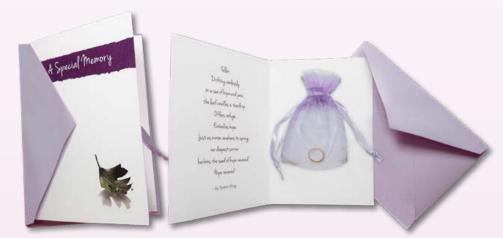

### **Gone But Not Forgotten Card**

RTS 5102

The RTS leaf and teardrop image is featured on the front of this card. The inside includes the "Fallen Leaf" poem and the message, "With deepest sympathy..." Envelope included.

### Leaf and Teardrop Note Card RTS 5301

Featuring the RTS leaf and teardrop on the front, the inside of the card is blank and serves as a sympathy card. Envelope included.

> Sold in packs of 10 \$21.00 per pack