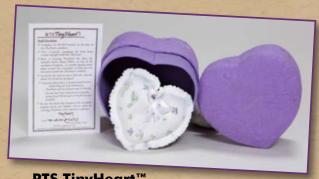

### RTS TinyHeart™

TinyHeart discreetly holds a miscarriage remains container and offers respectful disposition options for a pregnancy loss occurring at less than 20 weeks. The sachet heart pillow may be placed on top of the tissue container (not included) to cushion movement and act as a visual softener. TinyHeart may be buried as a whole, or the tissue container may be removed for burial or cremation, leaving TinyHeart and the sachet heart pillow as special keepsakes. Made of purple hand-crafted paper with a padded lid and ID label. TinyHeart includes a Sachet Heart Pillow and staff checklist. Heart Size:  $5"x \ 4"/2"$  outer dimensions;  $3"/4" \ x \ 4"/4"$  interior.

Item Number 89300 \$10.91 each