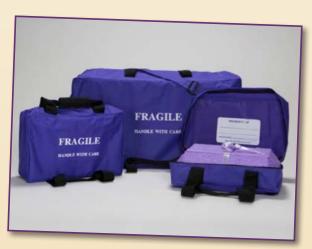

### Preshand Handling Carrier™

Made of purple nylon with "Fragile, Handle with Care" printed on the outside for discreet transport. Preshand Handling Carriers fold flat for storage and are reusable.

| Small Handling Carrier                                                  | <u>Item Number</u> | <u>Price</u> |
|-------------------------------------------------------------------------|--------------------|--------------|
| use with X-Small, Small, Medium Inserts                                 | 89530              | \$32.11      |
| Large Handling Carrier w/shoulder strap use with Large, X-Large Inserts | 89550              | \$43.11      |

#### PRESHAND STARTER SYSTEM

All the Preshand System tools offered at a special value. The Presentation Baskets with Nesting Fillers and the Handling Carriers are reusable. The Preshand Inserts are for one-time use and can be reordered in sizes as needed. Includes a DVD demonstration of the Preshand System and the following items: