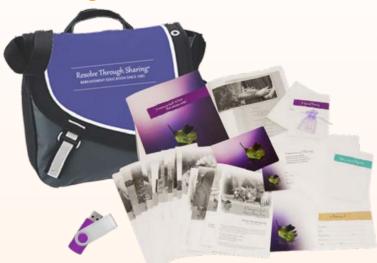

### **Perinatal Death Coordinator Starter Kit** RTS 1512 \*\*

- Perinatal Bereavement Sample Kit
- Miscarriage Support Folder
- Flash drive includes Powerpoint Presentation, Pre-training email template and handouts, and additional resources
- Purple RTS Messenger Bag

\$425.00 each

Presentation Notes also available as a printed book.

**Perinatal Death Training Presentation Notes Book** 

RTS 1512-PN

\$45.00 each