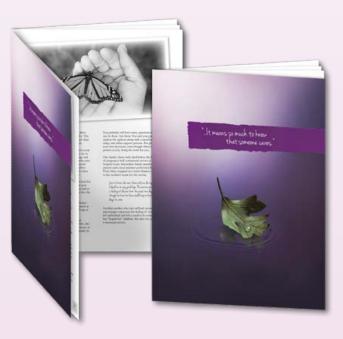

RTS has trained more than 60,000 professionals worldwide, and thousands of hospitals provide RTS grief support resources to their patients.

The leaf and teardrop image symbolizes the love and grief that families and loved ones feel when someone dies.

In grief, as in nature, there are cycles and movement. As seasons change, so do feelings. There is winter and spring, sadness and hope.

RTS perinatal death resources assist physicians, nurses, social workers, chaplains, and other providers when caring for families whose baby dies. They include early pregnancy loss, stillbirth, and the loss of an infant in the first 28 days of life. The materials are a "must have" for any healthcare system that provides prenatal and delivery services.