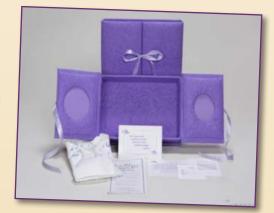

Our **Neonatal and Pediatric Bereavement Sample Kit** provides you with a close-up view of a wide variety of products. This preview approach will allow you to see how each product will enhance your ability to create meaningful relationships with and provide helpful information to those for whom you care.

Pictured items are the In Memory Of My Precious Baby Remembrance Journal (p. 8), the In Memory Of keepsake (pp. 9 & 14), the PRAM Badge Card (p. 22), and the RTS Premium Complete Memory Box (p. 29).