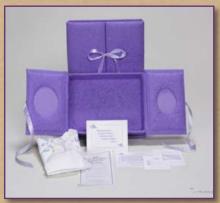

Our **Perinatal Bereavement Sample Kit** will provide you with a close-up view of a variety of products. This preview approach will allow you to see how each product will enhance your ability to create meaningful relationships with and provide helpful information to those for whom you care.

Pictured items are the Miscarriage Support Folder (p. 5), the PRAM Badge Card (p. 22), and the RTS TinyHeart (p. 28).

#### **Perinatal Bereavement Sample Kit**

RTS 2020-E / RTS 2020-S

Includes the following items assembled inside an RTS Parent Booklet:

- Baby Ring
- Door Card
- Newborn Death
- Difficult Choices
- Miscarriage
- Ectopic Pregnancy
- Stillbirth
- Autopsy
- In Memory Of

- A Father's Grief
- Grief of Grandparents
- In Memory Of My Precious Baby Journal
- Peace & Remembrance
- Gone But Not Forgotten Card (English only)
- Leaf and Teardrop Note Card
- Family and Friends: How You Can Help When a Baby Dies
- Talking With Children About Perinatal Loss
- Learning You Will Miscarry
- Pregnancy Following Loss
- Caring for Yourself After a Loss
- Loss of One or More Multiples
- Waiting for Birth and Death
- Planning a Special Goodbye
- Remembrance of Blessing