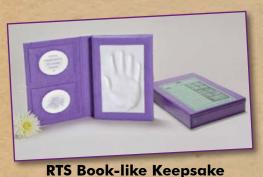

### RTS Book-like Keepsake Impressions Kit™ (sized for all ages)

Outer kit size:  $10\frac{1}{2}$ " x  $7\frac{1}{2}$ " x  $1\frac{1}{2}$ " · Rectangle impression area:  $8\frac{1}{2}$ " x  $5\frac{1}{2}$ "

For youth and most adult hands, impressions can be taken portrait or landscape. This larger impression space also offers options for taking a set of smaller impressions for use with twins. Made of purple hand-crafted paper, this KIK includes instructions, two reversible data/verse cards, and molding material packet.

> English Item Number 83300E

Spanish 83300S

\$31.91 each