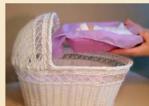

The **Pres**entation portion of the system was created to offer parents a comforting memory of their baby cradled in a Presentation Basket, giving a warmer and less clinical last image of their infant in the hospital. The Presentation Basket also offers a gentle setting for taking photos.

### Presentation...

Nestle base of Insert and baby on Nesting Filler. Arrange the fabric Coverlet to create a soft setting.

Present baby in Preshand Presentation Basket to the family.

Contact Memories Unlimited to view a brief demonstration video of the Preshand System.