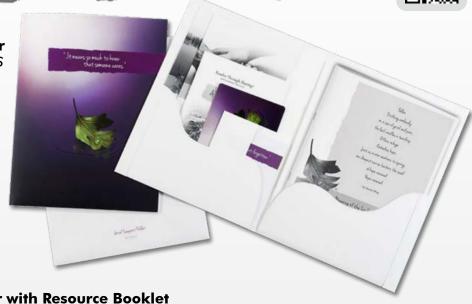

### **Folder with Resource Booklet**

RTS 5104-E / RTS 5104-S

This booklet provides a way to offer resources to bereaved families on a variety of topics, including common grief responses, helping yourself heal, complicated grief, coping with the holidays, helping children through loss, and understanding children's concept of death.

Sold in packs of 10 \$55.00 per pack

Available as booklet only **Resource Booklet** RTS 5105-E / RTS 5105-S

Sold in packs of 10 \$31.50 per pack

Sold in packs of 10 \$29.00 per pack