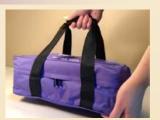

### Preshand Handling Carrier™

Made of purple nylon with "Fragile, Handle with Care" printed on the outside for discreet transport. Preshand Handling Carriers fold flat for storage and are reusable.

| Small Handling Carrier                                                  | <u>Item Number</u> | <u>Price</u> |
|-------------------------------------------------------------------------|--------------------|--------------|
| use with X-Small, Small, Medium Inserts                                 | 89530              | \$32.11      |
| Large Handling Carrier w/shoulder strap use with Large, X-Large Inserts | 89550              | \$43.11      |