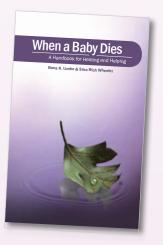

Sold in packs of 10 \$21.00 per pack

When a Baby Dies: A Handbook for Healing and Helping RTS 2351

When a Baby Dies looks at individual stories of miscarriage, ectopic pregnancy, stillbirth, newborn death, and loss in a multiple gestation pregnancy. 165 pages

### When a Baby Dies: A Handbook for Healing and Helping

RTS 2351

When a Baby Dies looks at individual stories of miscarriage, ectopic pregnancy, stillbirth, newborn death, and loss in a multiple gestation pregnancy. 165 pages

\$15.95 each