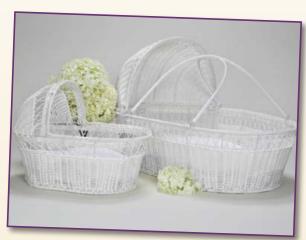

#### Preshand Presentation Basket™

Each basket includes a nesting filler designed to nestle three insert size options in the small basket, and two insert size options in the large basket. Baskets are woven with white flexible resin in a rattan-looking design. The large basket has a removable hood with the small basket fitting inside the base of the large basket for easy storage. Both basket and nesting filler are reusable.

| Small Presentation Basket with Nesting Filler                                            | <u>Item Number</u> | <u>Price</u> |
|------------------------------------------------------------------------------------------|--------------------|--------------|
| For use with X-Small, Small, Medium Inserts                                              | 89120              | \$71.81      |
| Large Presentation Basket with Nesting Filler For use with Large and Extra Large Inserts | 89140              | \$92.21      |