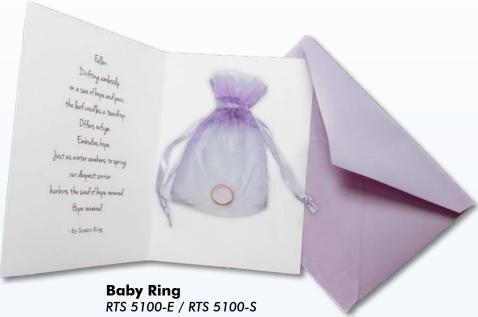

### Baby Ring RTS 5100-E / RTS 5100-S

The Baby Ring is a tangible memento of a baby's life that provides a delicate way for family, friends, and caregivers to express sympathy to bereaved parents. Made in the USA, this tiny 10K goldplated ring is tucked inside a small organza bag and tied to a keepsake card. (3½"x4¾")

The Baby Ring is a tangible memento of a baby's life that provides a delicate way for family, friends, and caregivers to express sympathy to bereaved parents. Made in the USA, this tiny 10K gold-plated ring is tucked inside a small organza bag and tied to a keepsake card. (3½"x4¾")