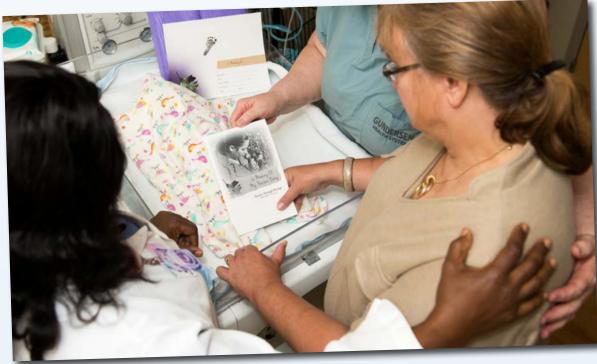

Our **Neonatal and Pediatric Bereavement Sample Kit** provides you with a close-up view of a wide variety of products. This preview approach will allow you to see how each product will enhance your ability to create meaningful relationships with and provide helpful information to those for whom you care.

Pictured items are the In Memory Of My Precious Baby Remembrance Journal (p. 8), the In Memory Of keepsake (pp. 9 & 14), the PRAM Badge Card (p. 22), and the RTS Premium Complete Memory Box (p. 29).